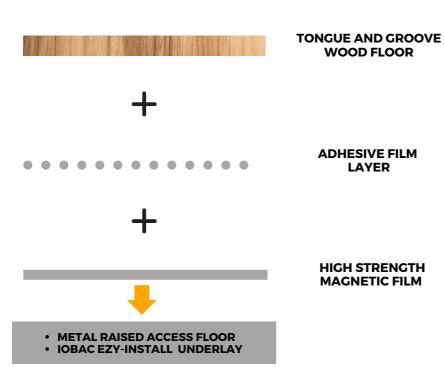

### PRODUCT DESCRIPTION

Magnetic on one side and with acrylic-based adhesive on the other, IOBAC Magnetic Foil is designed for application to wood flooring products to create a robust magnetic wood solution.

The magnetic wood can then be cleanly and securely affixed to metal raised access floors and <u>IOBAC Ezy-Install® Magnetically Receptive Underlay</u>.

### PRODUCT COMPOSITION

Flexible strontium ferrite magnetic foil consisting of 2 layers, cut to required size onto a filmic release liner

- Holds planks horizontally with abutment
- Resists vertical movement
- Provides level expanse of floor
- Protects against localised deviations of subfloor
- Acrylic based adhesive with polyester film liner
- Odourless 100% solid material VOC content not applicable
- Protects wood from moisture
- Restricts movement, improving stability of product
- Flexible strontium ferrite magnetic sheet
- PVC Free, contains no plasticisers, phthalate free
- Protects the back of the wood from moisture
- Provides the wood with extra vertical and horizontal grab to the magnetically receptive hase