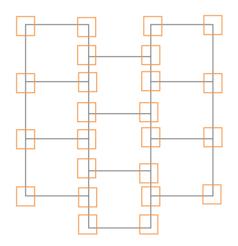

#### **TAB-IT CONFIGURATIONS**

As a guide, a Tab-It should be placed wherever a tile meets another as shown in the following diagrams.

During application, ensure that all tiles are in tight contact with each other with no gaps.

#### Square Tiles - Staggered Pattern

<u> Planks</u>

(Please note that the above is a guide only – additional Tab-It placement may be required in particularly demanding environments.)