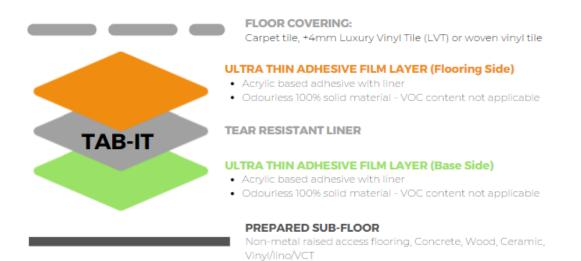

## **IOBAC TAB-IT**® FLOORING INSTALLATION SYSTEM SUPPORTING RE-USE

# **INSTALLATION GUIDE**

Ultra-thin, double-sided dry-tack tabs, IOBAC Tab-It cleanly and securely affixes carpet tiles, +4mm Luxury Vinyl Tiles (LVT), and woven vinyl tiles onto most common prepared sub-floors, including:

- non-metal raised access floors including calcium sulphate, aluminium and wood
- concrete/polished concrete
- wood
- ceramic
- vinyl/lino/VCT

The following is a guide on how to install carpet tiles, +4mm Luxury Vinyl Tiles (LVT) and woven vinyl tiles onto receptive bases in various configurations using IOBAC Tab-It.