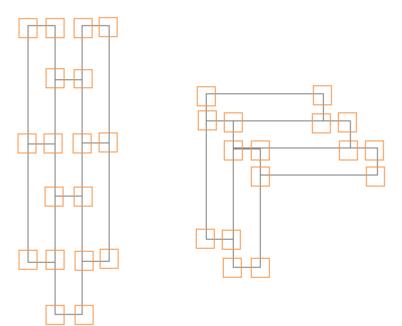

#### **TAB-IT CONFIGURATIONS**

As a guide, a Tab-It should be placed wherever a tile meets another as shown in the following diagrams.

During application, ensure that all tiles are in tight contact with each other with no gaps.

#### Square Tiles - Staggered Pattern

<u> Planks</u>

(Please note that the above is a guide only – additional Tab-It placement may be required in particularly demanding environments.)