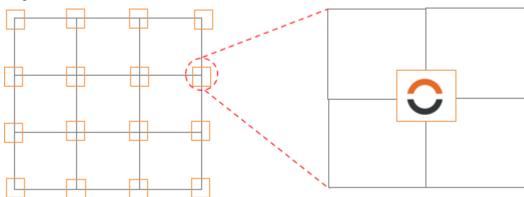

#### **TAB-IT CONFIGURATIONS**

As a guide, a Tab-It should be placed wherever a tile meets another as shown in the following diagrams.

During application, ensure that all tiles are in tight contact with each other with no gaps.

#### Square Tiles